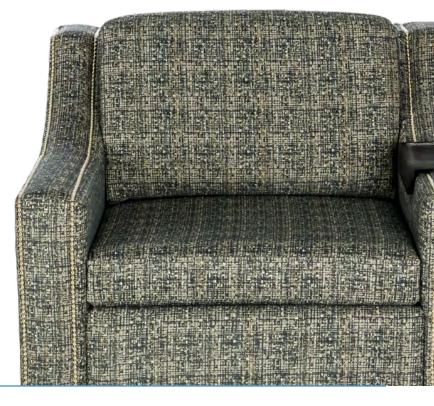

### ROXY

W-42.5", D-41", H-38" SH-20.5", AH-26"

JEREMIAH W-25.25", D-27.75", H-41" SH-18", AH-25.5"

High back motion rocker (Aluminum Frame)