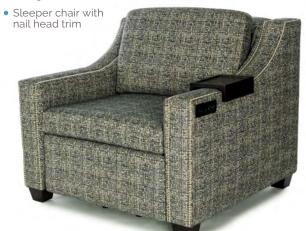

#### APRIL

W-32", D-34.25", H-34.5" SH-21", AH-27.25"

• Sleeper chair with casters