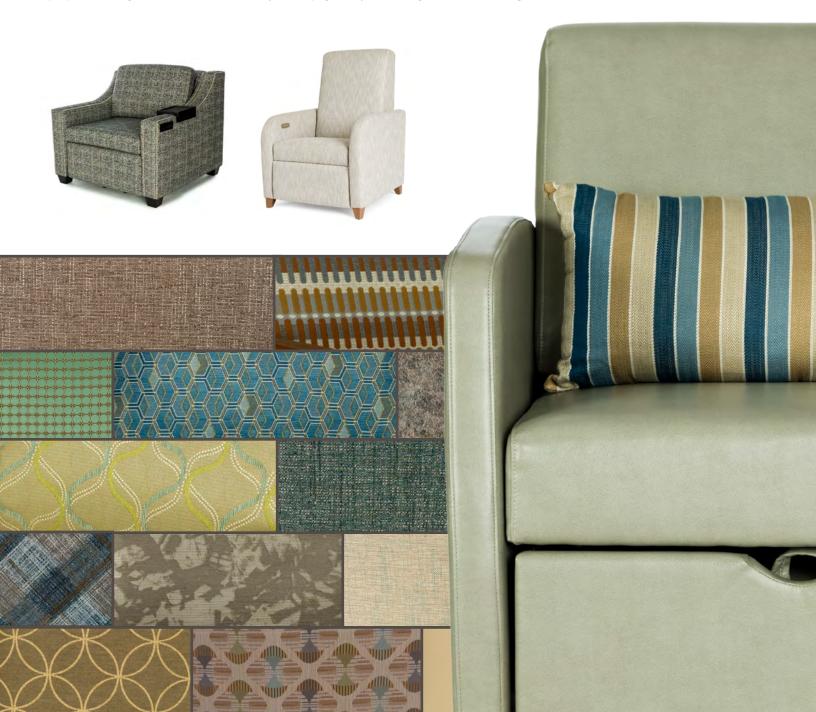

### ROXY

W-42.5", D-41", H-38" SH-20.5", AH-26"

JEREMIAH W-25.25", D-27.75", H-41" SH-18", AH-25.5"

High back motion rocker (Aluminum Frame)

#### JEREMIAH'S AVAILABLE FINISHES

Every piece of furniture that we offer is available in a multitude of fabrics and finishes. Our design team is happy to create a custom design based on your selections notated below.

#### PATTERN INSPIRATION

Contemporary

Company Name:

Contact Name:

Contact Number:

Please save this PDF and email this form over to your sales rep or project manager to receive a custom design package and pricing.

#### COLOR INSPIRATION