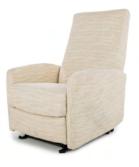

## MANUAL RECLINER W-32", D-35", H-40.5"

- SH-18", AH-23.5"

  Wall-Saver recliner
- Removable back