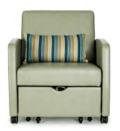

#### APRIL

W-32", D-34.25", H-34.5" SH-21", AH-27.25"

• Sleeper chair with casters