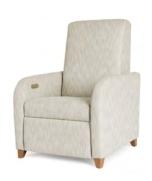

# POWER RECLINER W-32", D-35", H-40.5" SH-18", AH-23.5"

- Wall-Saver reclinerRemovable back

DANIELA W-32", D-36", H-41.5" SH-19", AH-26"

Power recline