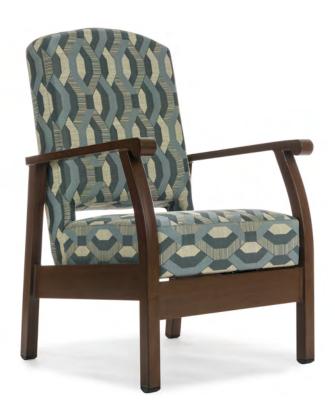

### ROXY

W-42.5", D-41", H-38" SH-20.5", AH-26"

JEREMIAH W-25.25", D-27.75", H-41" SH-18", AH-25.5"

High back motion rocker (Aluminum Frame)