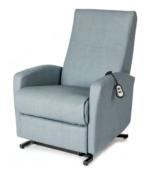

# POWER RECLINER W-32", D-35", H-40.5" SH-18", AH-23.5"

- Wall-Saver reclinerRemovable back

DANIELA W-32", D-36", H-41.5" SH-19", AH-26"

Power recline

## MANUAL RECLINER W-32", D-35", H-40.5"

- SH-18", AH-23.5"

  Wall-Saver recliner
- Removable back