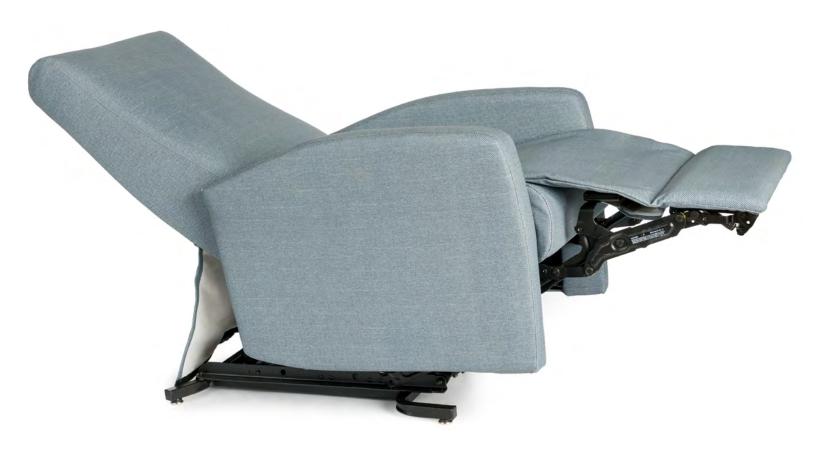

# POWER RECLINER W-32", D-35", H-40.5" SH-18", AH-23.5"

- Wall-Saver reclinerRemovable back

DANIELA W-32", D-36", H-41.5" SH-19", AH-26"

Power recline

## MANUAL RECLINER W-32", D-35", H-40.5"

- SH-18", AH-23.5"

  Wall-Saver recliner
- Removable back