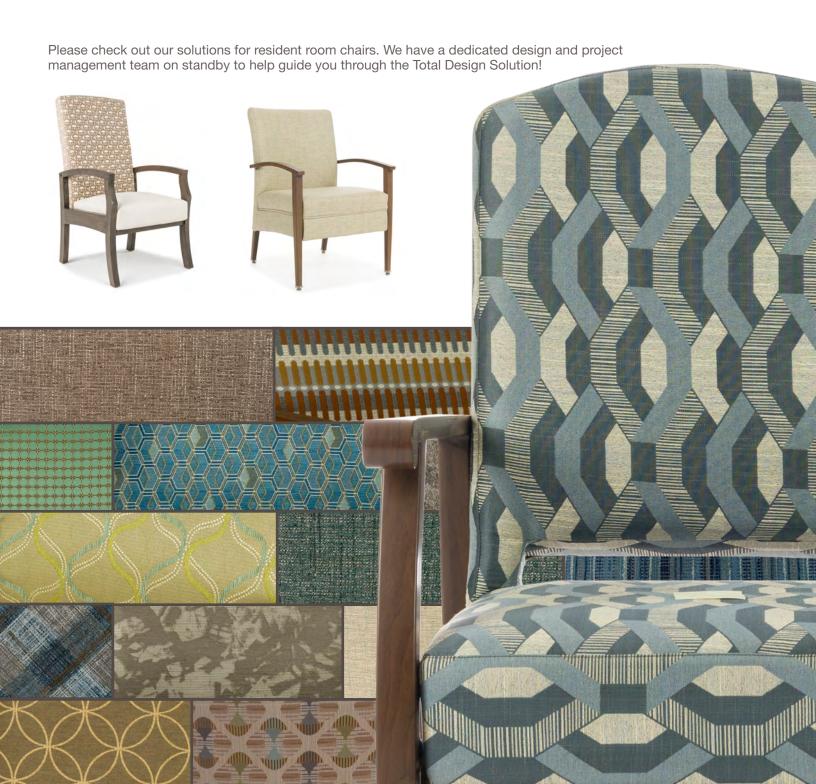

### RESIDENT ROOM CHAIRS

Add style and function to a resident's room with a fully customizable, upholstered chair! We proudly offer a plethora of styles to choose from.

Put a check mark in the appropriate boxes below by selecting your desired furniture style and finish.

#### AVAILABLE FINISHES

Black Walnut

Wheat

Medium Oak

Regency Walnut

Walnut

Graywash

Every piece of furniture that we offer is available in a multitude of fabrics and finishes. Our design team is happy to create a custom design based on your selections notated below.

#### PATTERN INSPIRATION

Contemporary

Company Name:

Contact Name:

Contact Number:

Please save this PDF and email this form over to your sales rep or project manager to receive a custom design package and pricing.