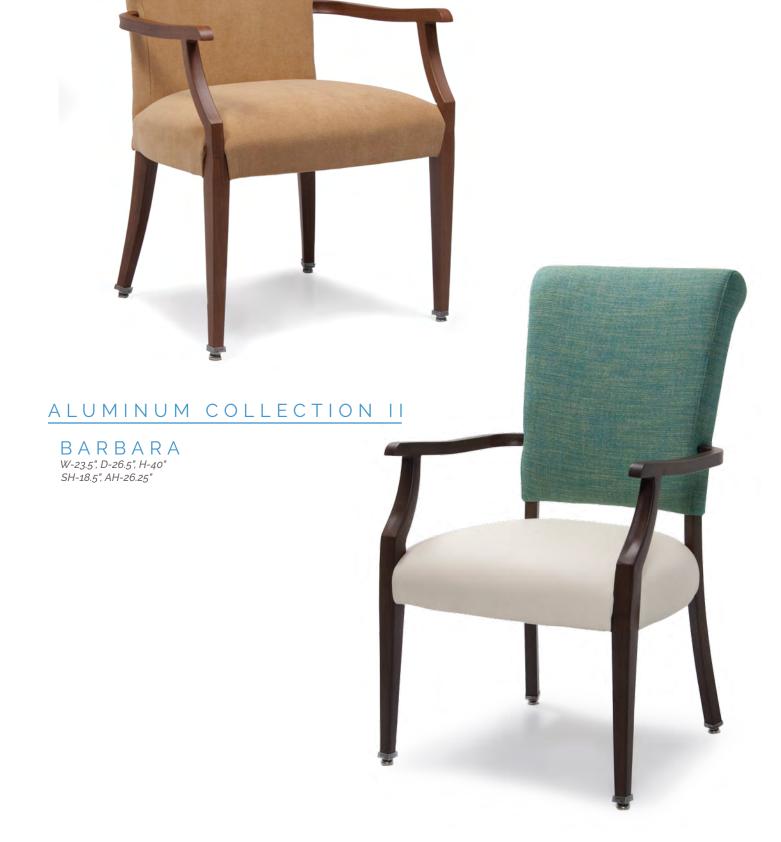

## ALUMINUM COLLECTION I

EMMA W-24", D-27", H-42.5" SH-19", AH-26.5"

JAYELLE W-29.5", D-28", H-36" SH-19", AH-24.5"

JEREMIAH W-25.25", D-27.75", H-41" SH-18", AH-25.5" (Stationary Rocker)

Y A Z M I N W-25", D-24", H-42" SH-19", AH-26.5"

W I L S O N W-24.5", D-25.5", H-35.5" SH-18.5", AH-25"

R O Y A L W-24", D-26.5", H-36" SH-19", AH-26"

AVAILABLE FINISHES