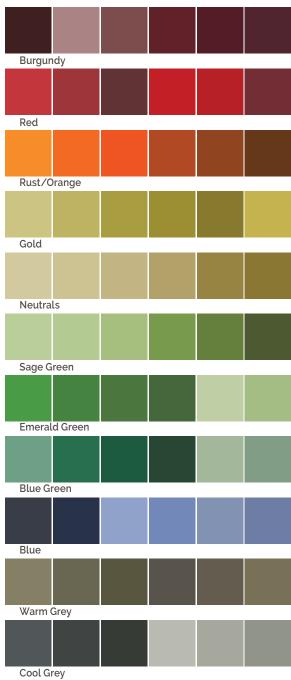

JEREMIAH W-25.25", D-27.75", H-41" SH-18", AH-25.5" (Stationary Rocker)



Y A Z M I N W-25", D-24", H-42" SH-19", AH-26.5"



W I L S O N W-24.5", D-25.5", H-35.5" SH-18.5", AH-25"



R O Y A L W-24", D-26.5", H-36" SH-19", AH-26"



AVAILABLE FINISHES





#### AVAILABLE FINISHES













Black Walnut

Wheat

Medium Oak

Regency Walnut

Walnut

Graywash





Every piece of furniture that we offer is available in a multitude of fabrics and finishes. Our design team is happy to create a custom design based on your selections notated below.

#### PATTERN INSPIRATION



Contemporary

Company Name:

Contact Name:

Contact Number:

Please save this PDF and email this form over to your sales rep or project manager to receive a custom design package and pricing.

#### COLOR INSPIRATION