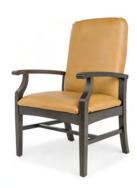

#### QUINN

W-32", D-29.5", H-39" SH-20", AH-25.5"

HADLEY

W-24.5", D-29.625", H-39.25" SH-19.5", AH-25.5"

SCARLETT

W-25.5", D-26.5", H-41.5" SH-18.75", AH-25.5"

MIA

W-25", D-28", H-44" SH-20", AH-26"