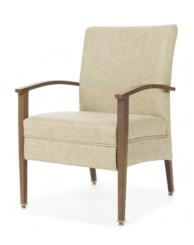

#### QUINN

W-32", D-29.5", H-39" SH-20", AH-25.5"

HADLEY

W-24.5", D-29.625", H-39.25" SH-19.5", AH-25.5"

SCARLETT

W-25.5", D-26.5", H-41.5" SH-18.75", AH-25.5"

MIA

W-25", D-28", H-44" SH-20", AH-26"