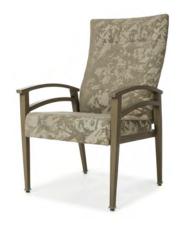

## ALUMINUM COLLECTION I

EMMA W-24", D-27", H-42.5" SH-19", AH-26.5"

JAYELLE W-29.5", D-28", H-36" SH-19", AH-24.5"

JEREMIAH W-25.25", D-27.75", H-41" SH-18", AH-25.5" (Stationary Rocker)

Y A Z M I N W-25", D-24", H-42" SH-19", AH-26.5"