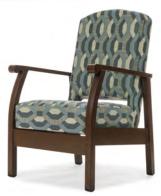

## AVA

W-24", D-28,3125", H-44.75" SH-19", AH-25.75"

#### QUINN

W-32", D-29.5", H-39" SH-20", AH-25.5"

HADLEY

W-24.5", D-29.625", H-39.25" SH-19.5", AH-25.5"

SCARLETT

W-25.5", D-26.5", H-41.5" SH-18.75", AH-25.5"

MIA

W-25", D-28", H-44" SH-20", AH-26"