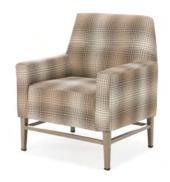

## ALUMINUM COLLECTION I

EMMA W-24", D-27", H-42.5" SH-19", AH-26.5"

JAYELLE W-29.5", D-28", H-36" SH-19", AH-24.5"

JEREMIAH W-25.25", D-27.75", H-41" SH-18", AH-25.5" (Stationary Rocker)

Y A Z M I N W-25", D-24", H-42" SH-19", AH-26.5"

W I L S O N W-24.5", D-25.5", H-35.5" SH-18.5", AH-25"

R O Y A L W-24", D-26.5", H-36" SH-19", AH-26"

AVAILABLE FINISHES