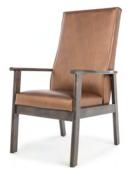

#### QUINN

W-32", D-29.5", H-39" SH-20", AH-25.5"

HADLEY

W-24.5", D-29.625", H-39.25" SH-19.5", AH-25.5"

SCARLETT

W-25.5", D-26.5", H-41.5" SH-18.75", AH-25.5"

MIA

W-25", D-28", H-44" SH-20", AH-26"