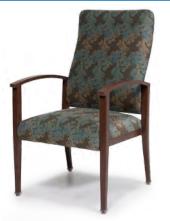

## AVA

W-24", D-28,3125", H-44.75" SH-19", AH-25.75"

#### QUINN

W-32", D-29.5", H-39" SH-20", AH-25.5"

HADLEY

W-24.5", D-29.625", H-39.25" SH-19.5", AH-25.5"

SCARLETT

W-25.5", D-26.5", H-41.5" SH-18.75", AH-25.5"

MIA

W-25", D-28", H-44" SH-20", AH-26"