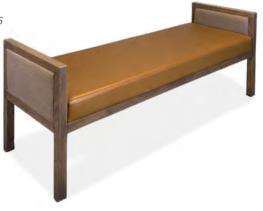

#### EILEEN W-49", D-26.5", H-37.5" SH-19"

LEON W-36", D-36", H-18" SH-18"

GENEVIEVE

W-72", D-24", H-34" SH-17"

LANGFORD

W-36", D-24", H-18" SH-18"

LEVI W-36", D-36", H-18" SH-18"

OPAL W-36", D-24", H-18" SH-18"