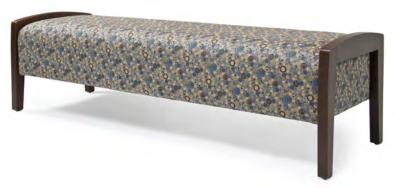

#### EILEEN W-49", D-26.5", H-37.5" SH-19"

LEON W-36", D-36", H-18" SH-18"

GENEVIEVE

W-72", D-24", H-34" SH-17"

LANGFORD

W-36", D-24", H-18" SH-18"

LEVI W-36", D-36", H-18" SH-18"

OPAL W-36", D-24", H-18" SH-18"