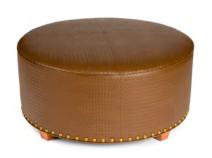

#### EILEEN W-49", D-26.5", H-37.5" SH-19"

LEON W-36", D-36", H-18" SH-18"

GENEVIEVE

W-72", D-24", H-34" SH-17"

LANGFORD

W-36", D-24", H-18" SH-18"

LEVI W-36", D-36", H-18" SH-18"

OPAL W-36", D-24", H-18" SH-18"