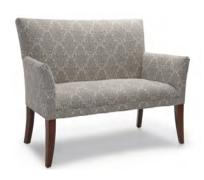

#### EILEEN W-49", D-26.5", H-37.5" SH-19"

LEON W-36", D-36", H-18" SH-18"

GENEVIEVE

W-72", D-24", H-34" SH-17"

LANGFORD

W-36", D-24", H-18" SH-18"

LEVI W-36", D-36", H-18" SH-18"

OPAL W-36", D-24", H-18" SH-18"