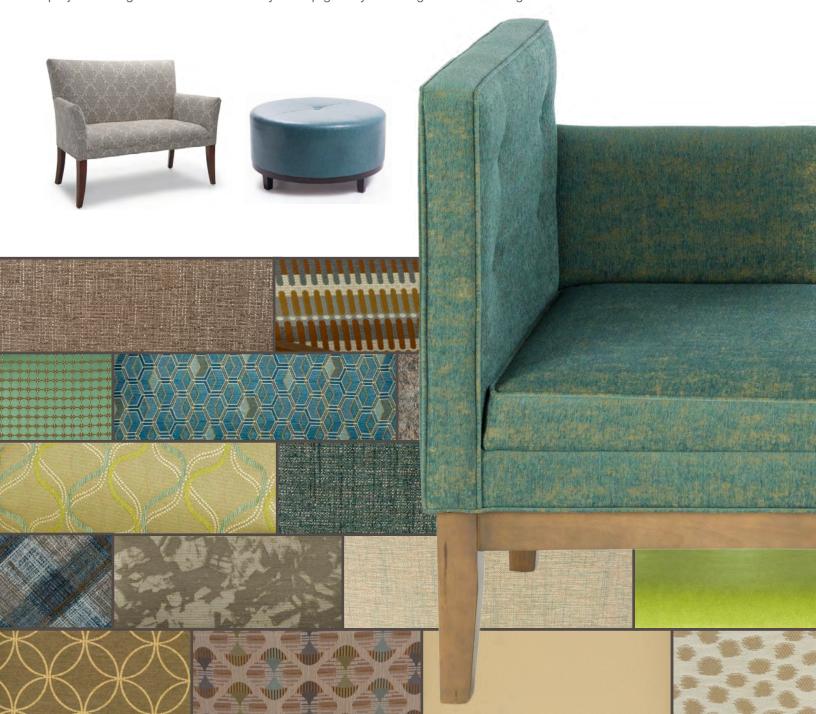

#### EILEEN W-49", D-26.5", H-37.5" SH-19"

LEON W-36", D-36", H-18" SH-18"

GENEVIEVE

W-72", D-24", H-34" SH-17"

LANGFORD

W-36", D-24", H-18" SH-18"

LEVI W-36", D-36", H-18" SH-18"

OPAL W-36", D-24", H-18" SH-18"