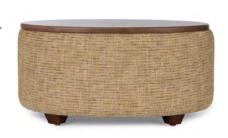

#### EILEEN W-49", D-26.5", H-37.5" SH-19"

LEON W-36", D-36", H-18" SH-18"

GENEVIEVE

W-72", D-24", H-34" SH-17"

LANGFORD

W-36", D-24", H-18" SH-18"

LEVI W-36", D-36", H-18" SH-18"

OPAL W-36", D-24", H-18" SH-18"